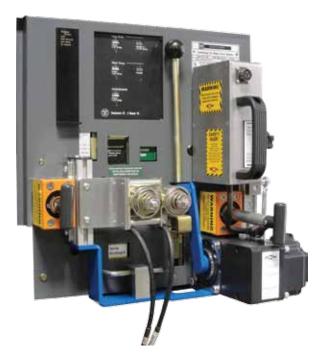

#### DESCRIPTION

The **CBS ArcSafe RSA-12A** custom-built remote switch actuator remotely operates all styles of Westinghouse/Cutler-Hammer DS/DSL/DSII/DSLII power circuit breakers while allowing service personnel to remain outside the arc-flash boundary. The **RSA-12A** is designed to operate on equipment with either manual or electric charging mechanisms without any modification to the breaker.

### **SPECIFICATIONS**

| WEIGHT:               | 20.5 pounds                                                                                   |
|-----------------------|-----------------------------------------------------------------------------------------------|
| DIMENSIONS:           | 15.7″W x 15.3″H x 7.6″D                                                                       |
| POWER CONSUMPTION:    | 100 Watts                                                                                     |
| OPERATING DISTANCE:   | 25-300 feet                                                                                   |
| COMPATIBILITY:        | All DS/DSL/DSII/DSLII-206/206S/416/<br>416S/420/632/840 low-voltage power<br>circuit breakers |
| CONTROL/POWER SOURCE: | CBS ArcSafe® RSO-IIID control console                                                         |

#### BENEFITS

- Remote operation from up to 300 feet away
- · Lightweight and portable for hard-to-access areas
- Simple setup, no equipment modification required
- Quick installation and removal from gear
- Adjustable travel and locators to accommodate entire product line
- · Reduces or eliminates need for arc-flash hazard suits
- Eliminates all hazardous manual contact with gear during operation
- Designed, manufactured, and assembled in the USA