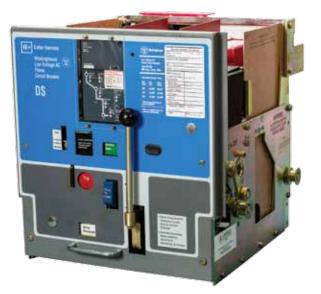

#### DESCRIPTION

The **CBS ArcSafe RSA-12A** custom-built remote switch actuator remotely operates all styles of Westinghouse/Cutler-Hammer DS/DSL/DSII/DSLII power circuit breakers while allowing service personnel to remain outside the arc-flash boundary. The **RSA-12A** is designed to operate on equipment with either manual or electric charging mechanisms without any modification to the breaker.

DS/DSL/DSII/DSLII Low-Voltage Power Circuit Breakers